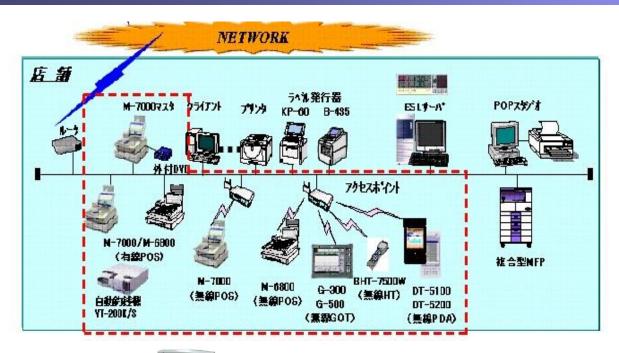

### **POS Development**

**Project Overview** Customization and feature enhancements of an existing POS terminal Work Scope Design Coding Unit Testing **Work Process**  Waterfall **Technology Used** 

- VC/C++/C#
- WX Framework
- SQL Server/Oracle