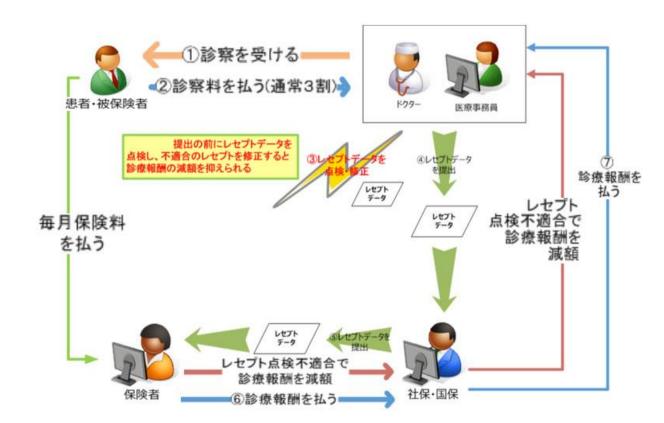

#### **Project Overview**

Convert the medical insurance checker rules from the package version to cloud.